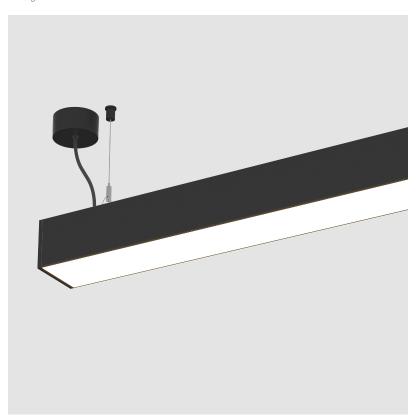

## **IDAHO 100 SUSPENSION**

| A300100     | -              |                      | -        | -        | -        | -                   | -               |
|-------------|----------------|----------------------|----------|----------|----------|---------------------|-----------------|
| base number | LED<br>Dimming | Color<br>Temperature | Finishes | Finishes | Finishes | Diffuser<br>Options | Cable<br>Length |

| Mounting Type. Suspension                                                                                                                                                                                                                                                                                                                                                                                                                                                                                                                                                                                                                                                                                                                                                                                                                                                                                                                                                                                                                                                                                                                                                                                                                                                                                                                                                                                                                                                                                                                                                                                                                                                                                                                                                                                                                                                                                                                                                                                                                                                                                                      |
|--------------------------------------------------------------------------------------------------------------------------------------------------------------------------------------------------------------------------------------------------------------------------------------------------------------------------------------------------------------------------------------------------------------------------------------------------------------------------------------------------------------------------------------------------------------------------------------------------------------------------------------------------------------------------------------------------------------------------------------------------------------------------------------------------------------------------------------------------------------------------------------------------------------------------------------------------------------------------------------------------------------------------------------------------------------------------------------------------------------------------------------------------------------------------------------------------------------------------------------------------------------------------------------------------------------------------------------------------------------------------------------------------------------------------------------------------------------------------------------------------------------------------------------------------------------------------------------------------------------------------------------------------------------------------------------------------------------------------------------------------------------------------------------------------------------------------------------------------------------------------------------------------------------------------------------------------------------------------------------------------------------------------------------------------------------------------------------------------------------------------------|
| Mounting Location: Ceiling                                                                                                                                                                                                                                                                                                                                                                                                                                                                                                                                                                                                                                                                                                                                                                                                                                                                                                                                                                                                                                                                                                                                                                                                                                                                                                                                                                                                                                                                                                                                                                                                                                                                                                                                                                                                                                                                                                                                                                                                                                                                                                     |
| Subcategory: Profile                                                                                                                                                                                                                                                                                                                                                                                                                                                                                                                                                                                                                                                                                                                                                                                                                                                                                                                                                                                                                                                                                                                                                                                                                                                                                                                                                                                                                                                                                                                                                                                                                                                                                                                                                                                                                                                                                                                                                                                                                                                                                                           |
| PHYSICAL                                                                                                                                                                                                                                                                                                                                                                                                                                                                                                                                                                                                                                                                                                                                                                                                                                                                                                                                                                                                                                                                                                                                                                                                                                                                                                                                                                                                                                                                                                                                                                                                                                                                                                                                                                                                                                                                                                                                                                                                                                                                                                                       |
| Shape: Rectangle                                                                                                                                                                                                                                                                                                                                                                                                                                                                                                                                                                                                                                                                                                                                                                                                                                                                                                                                                                                                                                                                                                                                                                                                                                                                                                                                                                                                                                                                                                                                                                                                                                                                                                                                                                                                                                                                                                                                                                                                                                                                                                               |
| Length (mm): 2015                                                                                                                                                                                                                                                                                                                                                                                                                                                                                                                                                                                                                                                                                                                                                                                                                                                                                                                                                                                                                                                                                                                                                                                                                                                                                                                                                                                                                                                                                                                                                                                                                                                                                                                                                                                                                                                                                                                                                                                                                                                                                                              |
| Length (in): 79 <sup>5</sup> / <sub>16</sub>                                                                                                                                                                                                                                                                                                                                                                                                                                                                                                                                                                                                                                                                                                                                                                                                                                                                                                                                                                                                                                                                                                                                                                                                                                                                                                                                                                                                                                                                                                                                                                                                                                                                                                                                                                                                                                                                                                                                                                                                                                                                                   |
| Width (mm): 102                                                                                                                                                                                                                                                                                                                                                                                                                                                                                                                                                                                                                                                                                                                                                                                                                                                                                                                                                                                                                                                                                                                                                                                                                                                                                                                                                                                                                                                                                                                                                                                                                                                                                                                                                                                                                                                                                                                                                                                                                                                                                                                |
| Width (in): 4                                                                                                                                                                                                                                                                                                                                                                                                                                                                                                                                                                                                                                                                                                                                                                                                                                                                                                                                                                                                                                                                                                                                                                                                                                                                                                                                                                                                                                                                                                                                                                                                                                                                                                                                                                                                                                                                                                                                                                                                                                                                                                                  |
| Height (mm): 90                                                                                                                                                                                                                                                                                                                                                                                                                                                                                                                                                                                                                                                                                                                                                                                                                                                                                                                                                                                                                                                                                                                                                                                                                                                                                                                                                                                                                                                                                                                                                                                                                                                                                                                                                                                                                                                                                                                                                                                                                                                                                                                |
| Height (in): 3 $\frac{9}{16}$                                                                                                                                                                                                                                                                                                                                                                                                                                                                                                                                                                                                                                                                                                                                                                                                                                                                                                                                                                                                                                                                                                                                                                                                                                                                                                                                                                                                                                                                                                                                                                                                                                                                                                                                                                                                                                                                                                                                                                                                                                                                                                  |
| Max. Overall Height (mm): 2090                                                                                                                                                                                                                                                                                                                                                                                                                                                                                                                                                                                                                                                                                                                                                                                                                                                                                                                                                                                                                                                                                                                                                                                                                                                                                                                                                                                                                                                                                                                                                                                                                                                                                                                                                                                                                                                                                                                                                                                                                                                                                                 |
| Max. Overall Height (in): 82 $\frac{5}{16}$                                                                                                                                                                                                                                                                                                                                                                                                                                                                                                                                                                                                                                                                                                                                                                                                                                                                                                                                                                                                                                                                                                                                                                                                                                                                                                                                                                                                                                                                                                                                                                                                                                                                                                                                                                                                                                                                                                                                                                                                                                                                                    |
| Light Distribution: Direct                                                                                                                                                                                                                                                                                                                                                                                                                                                                                                                                                                                                                                                                                                                                                                                                                                                                                                                                                                                                                                                                                                                                                                                                                                                                                                                                                                                                                                                                                                                                                                                                                                                                                                                                                                                                                                                                                                                                                                                                                                                                                                     |
| Weight (kg): 9.6                                                                                                                                                                                                                                                                                                                                                                                                                                                                                                                                                                                                                                                                                                                                                                                                                                                                                                                                                                                                                                                                                                                                                                                                                                                                                                                                                                                                                                                                                                                                                                                                                                                                                                                                                                                                                                                                                                                                                                                                                                                                                                               |
| Weight (lbs): 21.12                                                                                                                                                                                                                                                                                                                                                                                                                                                                                                                                                                                                                                                                                                                                                                                                                                                                                                                                                                                                                                                                                                                                                                                                                                                                                                                                                                                                                                                                                                                                                                                                                                                                                                                                                                                                                                                                                                                                                                                                                                                                                                            |
| The state of the s |

Fixture Material: Aluminum

Cable Details: 2000mm or 6000mm Transparent Cable