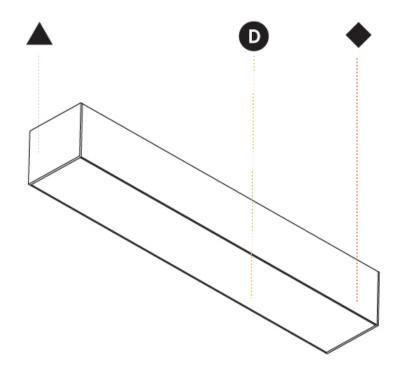

## **IDAHO 100 SUSPENSION**

| A300100     | -              |                      | -        | -        | -        | -                   | -               |
|-------------|----------------|----------------------|----------|----------|----------|---------------------|-----------------|
| base number | LED<br>Dimming | Color<br>Temperature | Finishes | Finishes | Finishes | Diffuser<br>Options | Cable<br>Length |

| Mounting Type. Suspension                                                                                                                                                                                                                                                                                                                                                                                                                                                                                                                                                                                                                                                                                                                                                                                                                                                                                                                                                                                                                                                                                                                                                                                                                                                                                                                                                                                                                                                                                                                                                                                                                                                                                                                                                                                                                                                                                                                                                                                                                                                                                                      |
|--------------------------------------------------------------------------------------------------------------------------------------------------------------------------------------------------------------------------------------------------------------------------------------------------------------------------------------------------------------------------------------------------------------------------------------------------------------------------------------------------------------------------------------------------------------------------------------------------------------------------------------------------------------------------------------------------------------------------------------------------------------------------------------------------------------------------------------------------------------------------------------------------------------------------------------------------------------------------------------------------------------------------------------------------------------------------------------------------------------------------------------------------------------------------------------------------------------------------------------------------------------------------------------------------------------------------------------------------------------------------------------------------------------------------------------------------------------------------------------------------------------------------------------------------------------------------------------------------------------------------------------------------------------------------------------------------------------------------------------------------------------------------------------------------------------------------------------------------------------------------------------------------------------------------------------------------------------------------------------------------------------------------------------------------------------------------------------------------------------------------------|
| Mounting Location: Ceiling                                                                                                                                                                                                                                                                                                                                                                                                                                                                                                                                                                                                                                                                                                                                                                                                                                                                                                                                                                                                                                                                                                                                                                                                                                                                                                                                                                                                                                                                                                                                                                                                                                                                                                                                                                                                                                                                                                                                                                                                                                                                                                     |
| Subcategory: Profile                                                                                                                                                                                                                                                                                                                                                                                                                                                                                                                                                                                                                                                                                                                                                                                                                                                                                                                                                                                                                                                                                                                                                                                                                                                                                                                                                                                                                                                                                                                                                                                                                                                                                                                                                                                                                                                                                                                                                                                                                                                                                                           |
| PHYSICAL                                                                                                                                                                                                                                                                                                                                                                                                                                                                                                                                                                                                                                                                                                                                                                                                                                                                                                                                                                                                                                                                                                                                                                                                                                                                                                                                                                                                                                                                                                                                                                                                                                                                                                                                                                                                                                                                                                                                                                                                                                                                                                                       |
| Shape: Rectangle                                                                                                                                                                                                                                                                                                                                                                                                                                                                                                                                                                                                                                                                                                                                                                                                                                                                                                                                                                                                                                                                                                                                                                                                                                                                                                                                                                                                                                                                                                                                                                                                                                                                                                                                                                                                                                                                                                                                                                                                                                                                                                               |
| Length (mm): 2015                                                                                                                                                                                                                                                                                                                                                                                                                                                                                                                                                                                                                                                                                                                                                                                                                                                                                                                                                                                                                                                                                                                                                                                                                                                                                                                                                                                                                                                                                                                                                                                                                                                                                                                                                                                                                                                                                                                                                                                                                                                                                                              |
| Length (in): 79 <sup>5</sup> / <sub>16</sub>                                                                                                                                                                                                                                                                                                                                                                                                                                                                                                                                                                                                                                                                                                                                                                                                                                                                                                                                                                                                                                                                                                                                                                                                                                                                                                                                                                                                                                                                                                                                                                                                                                                                                                                                                                                                                                                                                                                                                                                                                                                                                   |
| Width (mm): 102                                                                                                                                                                                                                                                                                                                                                                                                                                                                                                                                                                                                                                                                                                                                                                                                                                                                                                                                                                                                                                                                                                                                                                                                                                                                                                                                                                                                                                                                                                                                                                                                                                                                                                                                                                                                                                                                                                                                                                                                                                                                                                                |
| Width (in): 4                                                                                                                                                                                                                                                                                                                                                                                                                                                                                                                                                                                                                                                                                                                                                                                                                                                                                                                                                                                                                                                                                                                                                                                                                                                                                                                                                                                                                                                                                                                                                                                                                                                                                                                                                                                                                                                                                                                                                                                                                                                                                                                  |
| Height (mm): 90                                                                                                                                                                                                                                                                                                                                                                                                                                                                                                                                                                                                                                                                                                                                                                                                                                                                                                                                                                                                                                                                                                                                                                                                                                                                                                                                                                                                                                                                                                                                                                                                                                                                                                                                                                                                                                                                                                                                                                                                                                                                                                                |
| Height (in): 3 $\frac{9}{16}$                                                                                                                                                                                                                                                                                                                                                                                                                                                                                                                                                                                                                                                                                                                                                                                                                                                                                                                                                                                                                                                                                                                                                                                                                                                                                                                                                                                                                                                                                                                                                                                                                                                                                                                                                                                                                                                                                                                                                                                                                                                                                                  |
| Max. Overall Height (mm): 2090                                                                                                                                                                                                                                                                                                                                                                                                                                                                                                                                                                                                                                                                                                                                                                                                                                                                                                                                                                                                                                                                                                                                                                                                                                                                                                                                                                                                                                                                                                                                                                                                                                                                                                                                                                                                                                                                                                                                                                                                                                                                                                 |
| Max. Overall Height (in): 82 $\frac{5}{16}$                                                                                                                                                                                                                                                                                                                                                                                                                                                                                                                                                                                                                                                                                                                                                                                                                                                                                                                                                                                                                                                                                                                                                                                                                                                                                                                                                                                                                                                                                                                                                                                                                                                                                                                                                                                                                                                                                                                                                                                                                                                                                    |
| Light Distribution: Direct                                                                                                                                                                                                                                                                                                                                                                                                                                                                                                                                                                                                                                                                                                                                                                                                                                                                                                                                                                                                                                                                                                                                                                                                                                                                                                                                                                                                                                                                                                                                                                                                                                                                                                                                                                                                                                                                                                                                                                                                                                                                                                     |
| Weight (kg): 9.6                                                                                                                                                                                                                                                                                                                                                                                                                                                                                                                                                                                                                                                                                                                                                                                                                                                                                                                                                                                                                                                                                                                                                                                                                                                                                                                                                                                                                                                                                                                                                                                                                                                                                                                                                                                                                                                                                                                                                                                                                                                                                                               |
| Weight (lbs): 21.12                                                                                                                                                                                                                                                                                                                                                                                                                                                                                                                                                                                                                                                                                                                                                                                                                                                                                                                                                                                                                                                                                                                                                                                                                                                                                                                                                                                                                                                                                                                                                                                                                                                                                                                                                                                                                                                                                                                                                                                                                                                                                                            |
| The state of the s |

Fixture Material: Aluminum

Cable Details: 2000mm or 6000mm Transparent Cable