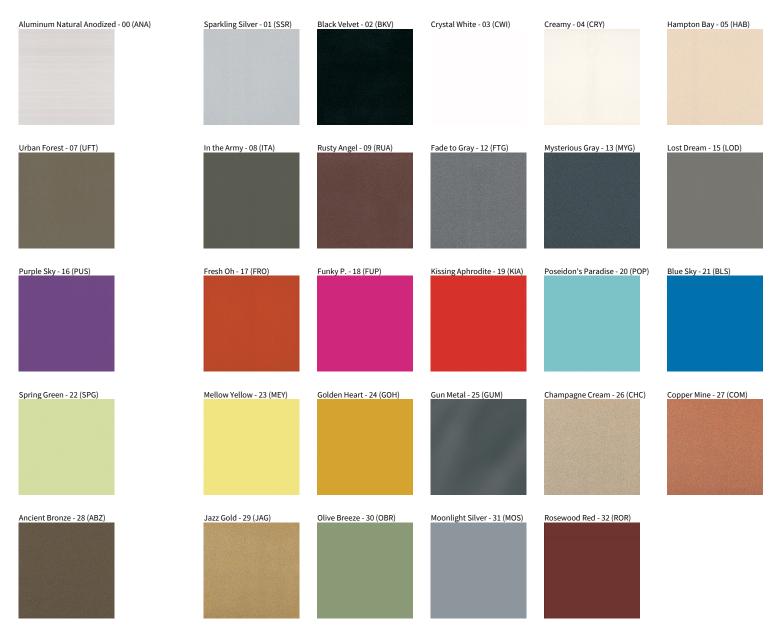

Diffuser: PMMA - Opal or Micro-Prism

Fixture Finish: ANA / SSR / BKV / CWI / CRY / HAB /MSR / UFT / ITA / RUA / OGR / FTG / MYG / RWR / LOD / PUS / FRO / FUP / KIA / POP / BLS / SPG / MEY / GOH / GUM / CHC / COM / ABZ / JAG / OBR / MOS / ROR

Fixture Finish: ANA / SSR / BKV / CWI / CRY / HAB /MSR / UFT / ITA / RUA / OGR/FTG/MYG/RWR/LOD/PUS/FRO/FUP/KIA/POP/BLS/SPG/ MEY/GOH/GUM/CHC/COM/ABZ/JAG/OBR/MOS/ROR

Fixture Material: Aluminum

#### **Fixture Finish**

**Digital:** Not all screens are calibrated the same, and therefore, colors will appear differently between screens. **Physical:** When texture is involved, there will be variations in color, character and tone within a product series and between product families.

Gun Metal: No Gun Metal finish is alike. It combines a mixture of transparent and black color particles which ensures a highly individual effect and no luminaire being identical. Champagne Cream, Copper Mine, Ancient Bronze + Jazz Gold: These finishes have slight fading from specific powder coating production. Each luminaire will slightly vary.