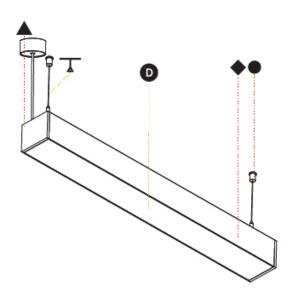

# **LEGEND**

| <u></u>               | floor-mounted                                                | ¥        | pivotable                                                    | *          | special LED (upon request) RGB, RGBW, tunable,<br>gold+, meat+, art+, fashion+                 |
|-----------------------|--------------------------------------------------------------|----------|--------------------------------------------------------------|------------|------------------------------------------------------------------------------------------------|
| 7                     | wall and ceiling: recessed and surface mounted               | C        | rotating                                                     | 0          | warm dim / natural dimming LED                                                                 |
| $\overline{\uparrow}$ | ceiling-mounted and wall-mounted                             | Œ        | illuminate tilted                                            | 0          | rechargeable battery powered                                                                   |
| $\rightarrow$         | wall-mounted                                                 | I        | color of suspension cable                                    | THESE      | fixture with natural vivid LED (upon request)                                                  |
| Y                     | omni-directional light distribution                          | 1        | length of suspension cable                                   | CRI        | color rendering index                                                                          |
|                       | direct light distribution                                    |          | reflector degree selection                                   | (K)        | color temperature                                                                              |
| X                     | direct/indirect light distribution                           | s s      | super spot                                                   | LM         | lumen (luminous flux)                                                                          |
| M                     | indirect light distribution                                  | *        | lens                                                         | ₩          | efficacy (lumens per watt)                                                                     |
|                       | asymmetric light distribution                                | 8        | lens pack                                                    | UGR        | Unified Glare Rating (UGR) range from 5-40                                                     |
| X                     | aura light distribution                                      | 0        | shine ring                                                   | *          | marine grade (AISI 316 stainless steel)                                                        |
| R                     | round wall or ceiling cut-out                                | 0        | integrated shine ring with diffuser                          | 30         | walk on                                                                                        |
| S                     | square wall or ceiling cut-out                               |          | free individual colors 01-29                                 | <b>②</b>   | drive on                                                                                       |
| 4                     | the supplied jig specifies the cutout dimensions             | Ē        | individual colors: 00 (free of charge), 01-25 (extra charge) | DSC        | Dark Sky Compliance                                                                            |
| <b>G+</b> .≯D         | minimum distance (meters) lamp - object                      | <b>♦</b> | luminaire part to be colored (F1)                            | Ġ          | Americans with Disabilities Act (less than 4" off the wall located between 27"-84" from floor) |
| $\hat{\pm}$           | recessed depth                                               |          | luminaire part to be colored (F2)                            |            | lamp protected against explosion                                                               |
| <b></b>               | ceiling thickness in mm                                      |          | luminaire part to be colored (F3)                            |            | blown glass using traditional methods by master glass blower                                   |
| 1                     | ceiling thickness selection                                  |          | luminaire part to be colored (F4)                            | <b>●</b> ® | acoustic material                                                                              |
|                       | dimmable DP (phase), DV (0-10V), DD (dali), DS (step-dim)    |          | luminaire part to be colored (F5)                            |            | protection class I, protection insulation                                                      |
| <b>₽</b>              | included or excluded LED driver/transformer/<br>control gear | •        | color of 3-circuit adaptor                                   |            | protection class II, protection insulation                                                     |
| ४                     | separately switchable                                        | $\odot$  | indirect diffuser                                            | . <b>.</b> | ETL Certified to UL and CSA Standards                                                          |
| <b>•</b> <i>yy</i>    | sensor                                                       | 0        | direct diffuser                                              | c (Մ) սո   | UL Certified to UL and CSA Standards                                                           |
|                       | remote control                                               | (3)      | ball-proof (upon request)                                    | <b>®</b>   | CSA Certified to UL and CSA Standards                                                          |
| 9                     | available upon request                                       | O        | accessory                                                    | <b>Z</b>   | Certified for North American Standards                                                         |