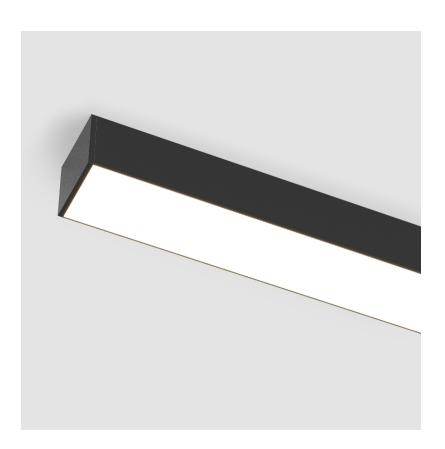

#### GENERAL

| Series: Idaho              |  |
|----------------------------|--|
| Subseries: Idaho 100       |  |
| Brand: Prolicht            |  |
| Division: Architectural    |  |
| Mounting Type: Suspension  |  |
| Mounting Location: Ceiling |  |
| Subcategory: Profile       |  |

| Mounting Type. Suspension                                                                                                                                                                                                                                                                                                                                                                                                                                                                                                                                                                                                                                                                                                                                                                                                                                                                                                                                                                                                                                                                                                                                                                                                                                                                                                                                                                                                                                                                                                                                                                                                                                                                                                                                                                                                                                                                                                                                                                                                                                                                                                      |
|--------------------------------------------------------------------------------------------------------------------------------------------------------------------------------------------------------------------------------------------------------------------------------------------------------------------------------------------------------------------------------------------------------------------------------------------------------------------------------------------------------------------------------------------------------------------------------------------------------------------------------------------------------------------------------------------------------------------------------------------------------------------------------------------------------------------------------------------------------------------------------------------------------------------------------------------------------------------------------------------------------------------------------------------------------------------------------------------------------------------------------------------------------------------------------------------------------------------------------------------------------------------------------------------------------------------------------------------------------------------------------------------------------------------------------------------------------------------------------------------------------------------------------------------------------------------------------------------------------------------------------------------------------------------------------------------------------------------------------------------------------------------------------------------------------------------------------------------------------------------------------------------------------------------------------------------------------------------------------------------------------------------------------------------------------------------------------------------------------------------------------|
| Mounting Location: Ceiling                                                                                                                                                                                                                                                                                                                                                                                                                                                                                                                                                                                                                                                                                                                                                                                                                                                                                                                                                                                                                                                                                                                                                                                                                                                                                                                                                                                                                                                                                                                                                                                                                                                                                                                                                                                                                                                                                                                                                                                                                                                                                                     |
| Subcategory: Profile                                                                                                                                                                                                                                                                                                                                                                                                                                                                                                                                                                                                                                                                                                                                                                                                                                                                                                                                                                                                                                                                                                                                                                                                                                                                                                                                                                                                                                                                                                                                                                                                                                                                                                                                                                                                                                                                                                                                                                                                                                                                                                           |
| PHYSICAL                                                                                                                                                                                                                                                                                                                                                                                                                                                                                                                                                                                                                                                                                                                                                                                                                                                                                                                                                                                                                                                                                                                                                                                                                                                                                                                                                                                                                                                                                                                                                                                                                                                                                                                                                                                                                                                                                                                                                                                                                                                                                                                       |
| Shape: Rectangle                                                                                                                                                                                                                                                                                                                                                                                                                                                                                                                                                                                                                                                                                                                                                                                                                                                                                                                                                                                                                                                                                                                                                                                                                                                                                                                                                                                                                                                                                                                                                                                                                                                                                                                                                                                                                                                                                                                                                                                                                                                                                                               |
| Length (mm): 2015                                                                                                                                                                                                                                                                                                                                                                                                                                                                                                                                                                                                                                                                                                                                                                                                                                                                                                                                                                                                                                                                                                                                                                                                                                                                                                                                                                                                                                                                                                                                                                                                                                                                                                                                                                                                                                                                                                                                                                                                                                                                                                              |
| Length (in): 79 <sup>5</sup> / <sub>16</sub>                                                                                                                                                                                                                                                                                                                                                                                                                                                                                                                                                                                                                                                                                                                                                                                                                                                                                                                                                                                                                                                                                                                                                                                                                                                                                                                                                                                                                                                                                                                                                                                                                                                                                                                                                                                                                                                                                                                                                                                                                                                                                   |
| Width (mm): 102                                                                                                                                                                                                                                                                                                                                                                                                                                                                                                                                                                                                                                                                                                                                                                                                                                                                                                                                                                                                                                                                                                                                                                                                                                                                                                                                                                                                                                                                                                                                                                                                                                                                                                                                                                                                                                                                                                                                                                                                                                                                                                                |
| Width (in): 4                                                                                                                                                                                                                                                                                                                                                                                                                                                                                                                                                                                                                                                                                                                                                                                                                                                                                                                                                                                                                                                                                                                                                                                                                                                                                                                                                                                                                                                                                                                                                                                                                                                                                                                                                                                                                                                                                                                                                                                                                                                                                                                  |
| Height (mm): 90                                                                                                                                                                                                                                                                                                                                                                                                                                                                                                                                                                                                                                                                                                                                                                                                                                                                                                                                                                                                                                                                                                                                                                                                                                                                                                                                                                                                                                                                                                                                                                                                                                                                                                                                                                                                                                                                                                                                                                                                                                                                                                                |
| Height (in): 3 $\frac{9}{16}$                                                                                                                                                                                                                                                                                                                                                                                                                                                                                                                                                                                                                                                                                                                                                                                                                                                                                                                                                                                                                                                                                                                                                                                                                                                                                                                                                                                                                                                                                                                                                                                                                                                                                                                                                                                                                                                                                                                                                                                                                                                                                                  |
| Max. Overall Height (mm): 2090                                                                                                                                                                                                                                                                                                                                                                                                                                                                                                                                                                                                                                                                                                                                                                                                                                                                                                                                                                                                                                                                                                                                                                                                                                                                                                                                                                                                                                                                                                                                                                                                                                                                                                                                                                                                                                                                                                                                                                                                                                                                                                 |
| Max. Overall Height (in): 82 $\frac{5}{16}$                                                                                                                                                                                                                                                                                                                                                                                                                                                                                                                                                                                                                                                                                                                                                                                                                                                                                                                                                                                                                                                                                                                                                                                                                                                                                                                                                                                                                                                                                                                                                                                                                                                                                                                                                                                                                                                                                                                                                                                                                                                                                    |
| Light Distribution: Direct                                                                                                                                                                                                                                                                                                                                                                                                                                                                                                                                                                                                                                                                                                                                                                                                                                                                                                                                                                                                                                                                                                                                                                                                                                                                                                                                                                                                                                                                                                                                                                                                                                                                                                                                                                                                                                                                                                                                                                                                                                                                                                     |
| Weight (kg): 9.6                                                                                                                                                                                                                                                                                                                                                                                                                                                                                                                                                                                                                                                                                                                                                                                                                                                                                                                                                                                                                                                                                                                                                                                                                                                                                                                                                                                                                                                                                                                                                                                                                                                                                                                                                                                                                                                                                                                                                                                                                                                                                                               |
| Weight (lbs): 21.12                                                                                                                                                                                                                                                                                                                                                                                                                                                                                                                                                                                                                                                                                                                                                                                                                                                                                                                                                                                                                                                                                                                                                                                                                                                                                                                                                                                                                                                                                                                                                                                                                                                                                                                                                                                                                                                                                                                                                                                                                                                                                                            |
| The state of the s |