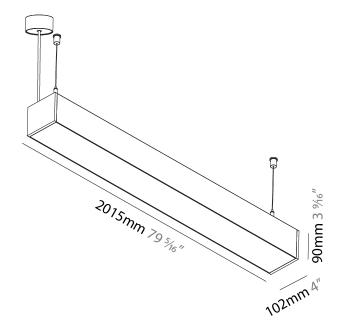

| Mounting Type. Suspension                                                                                                                                                                                                                                                                                                                                                                                                                                                                                                                                                                                                                                                                                                                                                                                                                                                                                                                                                                                                                                                                                                                                                                                                                                                                                                                                                                                                                                                                                                                                                                                                                                                                                                                                                                                                                                                                                                                                                                                                                                                                                                      |
|--------------------------------------------------------------------------------------------------------------------------------------------------------------------------------------------------------------------------------------------------------------------------------------------------------------------------------------------------------------------------------------------------------------------------------------------------------------------------------------------------------------------------------------------------------------------------------------------------------------------------------------------------------------------------------------------------------------------------------------------------------------------------------------------------------------------------------------------------------------------------------------------------------------------------------------------------------------------------------------------------------------------------------------------------------------------------------------------------------------------------------------------------------------------------------------------------------------------------------------------------------------------------------------------------------------------------------------------------------------------------------------------------------------------------------------------------------------------------------------------------------------------------------------------------------------------------------------------------------------------------------------------------------------------------------------------------------------------------------------------------------------------------------------------------------------------------------------------------------------------------------------------------------------------------------------------------------------------------------------------------------------------------------------------------------------------------------------------------------------------------------|
| Mounting Location: Ceiling                                                                                                                                                                                                                                                                                                                                                                                                                                                                                                                                                                                                                                                                                                                                                                                                                                                                                                                                                                                                                                                                                                                                                                                                                                                                                                                                                                                                                                                                                                                                                                                                                                                                                                                                                                                                                                                                                                                                                                                                                                                                                                     |
| Subcategory: Profile                                                                                                                                                                                                                                                                                                                                                                                                                                                                                                                                                                                                                                                                                                                                                                                                                                                                                                                                                                                                                                                                                                                                                                                                                                                                                                                                                                                                                                                                                                                                                                                                                                                                                                                                                                                                                                                                                                                                                                                                                                                                                                           |
| PHYSICAL                                                                                                                                                                                                                                                                                                                                                                                                                                                                                                                                                                                                                                                                                                                                                                                                                                                                                                                                                                                                                                                                                                                                                                                                                                                                                                                                                                                                                                                                                                                                                                                                                                                                                                                                                                                                                                                                                                                                                                                                                                                                                                                       |
| Shape: Rectangle                                                                                                                                                                                                                                                                                                                                                                                                                                                                                                                                                                                                                                                                                                                                                                                                                                                                                                                                                                                                                                                                                                                                                                                                                                                                                                                                                                                                                                                                                                                                                                                                                                                                                                                                                                                                                                                                                                                                                                                                                                                                                                               |
| Length (mm): 2015                                                                                                                                                                                                                                                                                                                                                                                                                                                                                                                                                                                                                                                                                                                                                                                                                                                                                                                                                                                                                                                                                                                                                                                                                                                                                                                                                                                                                                                                                                                                                                                                                                                                                                                                                                                                                                                                                                                                                                                                                                                                                                              |
| Length (in): 79 <sup>5</sup> / <sub>16</sub>                                                                                                                                                                                                                                                                                                                                                                                                                                                                                                                                                                                                                                                                                                                                                                                                                                                                                                                                                                                                                                                                                                                                                                                                                                                                                                                                                                                                                                                                                                                                                                                                                                                                                                                                                                                                                                                                                                                                                                                                                                                                                   |
| Width (mm): 102                                                                                                                                                                                                                                                                                                                                                                                                                                                                                                                                                                                                                                                                                                                                                                                                                                                                                                                                                                                                                                                                                                                                                                                                                                                                                                                                                                                                                                                                                                                                                                                                                                                                                                                                                                                                                                                                                                                                                                                                                                                                                                                |
| Width (in): 4                                                                                                                                                                                                                                                                                                                                                                                                                                                                                                                                                                                                                                                                                                                                                                                                                                                                                                                                                                                                                                                                                                                                                                                                                                                                                                                                                                                                                                                                                                                                                                                                                                                                                                                                                                                                                                                                                                                                                                                                                                                                                                                  |
| Height (mm): 90                                                                                                                                                                                                                                                                                                                                                                                                                                                                                                                                                                                                                                                                                                                                                                                                                                                                                                                                                                                                                                                                                                                                                                                                                                                                                                                                                                                                                                                                                                                                                                                                                                                                                                                                                                                                                                                                                                                                                                                                                                                                                                                |
| Height (in): 3 $\frac{9}{16}$                                                                                                                                                                                                                                                                                                                                                                                                                                                                                                                                                                                                                                                                                                                                                                                                                                                                                                                                                                                                                                                                                                                                                                                                                                                                                                                                                                                                                                                                                                                                                                                                                                                                                                                                                                                                                                                                                                                                                                                                                                                                                                  |
| Max. Overall Height (mm): 2090                                                                                                                                                                                                                                                                                                                                                                                                                                                                                                                                                                                                                                                                                                                                                                                                                                                                                                                                                                                                                                                                                                                                                                                                                                                                                                                                                                                                                                                                                                                                                                                                                                                                                                                                                                                                                                                                                                                                                                                                                                                                                                 |
| Max. Overall Height (in): 82 $\frac{5}{16}$                                                                                                                                                                                                                                                                                                                                                                                                                                                                                                                                                                                                                                                                                                                                                                                                                                                                                                                                                                                                                                                                                                                                                                                                                                                                                                                                                                                                                                                                                                                                                                                                                                                                                                                                                                                                                                                                                                                                                                                                                                                                                    |
| Light Distribution: Direct                                                                                                                                                                                                                                                                                                                                                                                                                                                                                                                                                                                                                                                                                                                                                                                                                                                                                                                                                                                                                                                                                                                                                                                                                                                                                                                                                                                                                                                                                                                                                                                                                                                                                                                                                                                                                                                                                                                                                                                                                                                                                                     |
| Weight (kg): 9.6                                                                                                                                                                                                                                                                                                                                                                                                                                                                                                                                                                                                                                                                                                                                                                                                                                                                                                                                                                                                                                                                                                                                                                                                                                                                                                                                                                                                                                                                                                                                                                                                                                                                                                                                                                                                                                                                                                                                                                                                                                                                                                               |
| Weight (lbs): 21.12                                                                                                                                                                                                                                                                                                                                                                                                                                                                                                                                                                                                                                                                                                                                                                                                                                                                                                                                                                                                                                                                                                                                                                                                                                                                                                                                                                                                                                                                                                                                                                                                                                                                                                                                                                                                                                                                                                                                                                                                                                                                                                            |
| The state of the s |