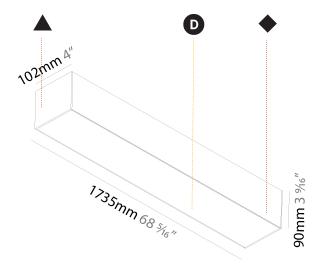

| Mounting Type. Suspension                                                                                                                                                                                                                                                                                                                                                                                                                                                                                                                                                                                                                                                                                                                                                                                                                                                                                                                                                                                                                                                                                                                                                                                                                                                                                                                                                                                                                                                                                                                                                                                                                                                                                                                                                                                                                                                                                                                                                                                                                                                                                                      |
|--------------------------------------------------------------------------------------------------------------------------------------------------------------------------------------------------------------------------------------------------------------------------------------------------------------------------------------------------------------------------------------------------------------------------------------------------------------------------------------------------------------------------------------------------------------------------------------------------------------------------------------------------------------------------------------------------------------------------------------------------------------------------------------------------------------------------------------------------------------------------------------------------------------------------------------------------------------------------------------------------------------------------------------------------------------------------------------------------------------------------------------------------------------------------------------------------------------------------------------------------------------------------------------------------------------------------------------------------------------------------------------------------------------------------------------------------------------------------------------------------------------------------------------------------------------------------------------------------------------------------------------------------------------------------------------------------------------------------------------------------------------------------------------------------------------------------------------------------------------------------------------------------------------------------------------------------------------------------------------------------------------------------------------------------------------------------------------------------------------------------------|
| Mounting Location: Ceiling                                                                                                                                                                                                                                                                                                                                                                                                                                                                                                                                                                                                                                                                                                                                                                                                                                                                                                                                                                                                                                                                                                                                                                                                                                                                                                                                                                                                                                                                                                                                                                                                                                                                                                                                                                                                                                                                                                                                                                                                                                                                                                     |
| Subcategory: Profile                                                                                                                                                                                                                                                                                                                                                                                                                                                                                                                                                                                                                                                                                                                                                                                                                                                                                                                                                                                                                                                                                                                                                                                                                                                                                                                                                                                                                                                                                                                                                                                                                                                                                                                                                                                                                                                                                                                                                                                                                                                                                                           |
| PHYSICAL                                                                                                                                                                                                                                                                                                                                                                                                                                                                                                                                                                                                                                                                                                                                                                                                                                                                                                                                                                                                                                                                                                                                                                                                                                                                                                                                                                                                                                                                                                                                                                                                                                                                                                                                                                                                                                                                                                                                                                                                                                                                                                                       |
| Shape: Rectangle                                                                                                                                                                                                                                                                                                                                                                                                                                                                                                                                                                                                                                                                                                                                                                                                                                                                                                                                                                                                                                                                                                                                                                                                                                                                                                                                                                                                                                                                                                                                                                                                                                                                                                                                                                                                                                                                                                                                                                                                                                                                                                               |
| Length (mm): 2015                                                                                                                                                                                                                                                                                                                                                                                                                                                                                                                                                                                                                                                                                                                                                                                                                                                                                                                                                                                                                                                                                                                                                                                                                                                                                                                                                                                                                                                                                                                                                                                                                                                                                                                                                                                                                                                                                                                                                                                                                                                                                                              |
| Length (in): 79 <sup>5</sup> / <sub>16</sub>                                                                                                                                                                                                                                                                                                                                                                                                                                                                                                                                                                                                                                                                                                                                                                                                                                                                                                                                                                                                                                                                                                                                                                                                                                                                                                                                                                                                                                                                                                                                                                                                                                                                                                                                                                                                                                                                                                                                                                                                                                                                                   |
| Width (mm): 102                                                                                                                                                                                                                                                                                                                                                                                                                                                                                                                                                                                                                                                                                                                                                                                                                                                                                                                                                                                                                                                                                                                                                                                                                                                                                                                                                                                                                                                                                                                                                                                                                                                                                                                                                                                                                                                                                                                                                                                                                                                                                                                |
| Width (in): 4                                                                                                                                                                                                                                                                                                                                                                                                                                                                                                                                                                                                                                                                                                                                                                                                                                                                                                                                                                                                                                                                                                                                                                                                                                                                                                                                                                                                                                                                                                                                                                                                                                                                                                                                                                                                                                                                                                                                                                                                                                                                                                                  |
| Height (mm): 90                                                                                                                                                                                                                                                                                                                                                                                                                                                                                                                                                                                                                                                                                                                                                                                                                                                                                                                                                                                                                                                                                                                                                                                                                                                                                                                                                                                                                                                                                                                                                                                                                                                                                                                                                                                                                                                                                                                                                                                                                                                                                                                |
| Height (in): 3 $\frac{9}{16}$                                                                                                                                                                                                                                                                                                                                                                                                                                                                                                                                                                                                                                                                                                                                                                                                                                                                                                                                                                                                                                                                                                                                                                                                                                                                                                                                                                                                                                                                                                                                                                                                                                                                                                                                                                                                                                                                                                                                                                                                                                                                                                  |
| Max. Overall Height (mm): 2090                                                                                                                                                                                                                                                                                                                                                                                                                                                                                                                                                                                                                                                                                                                                                                                                                                                                                                                                                                                                                                                                                                                                                                                                                                                                                                                                                                                                                                                                                                                                                                                                                                                                                                                                                                                                                                                                                                                                                                                                                                                                                                 |
| Max. Overall Height (in): 82 $\frac{5}{16}$                                                                                                                                                                                                                                                                                                                                                                                                                                                                                                                                                                                                                                                                                                                                                                                                                                                                                                                                                                                                                                                                                                                                                                                                                                                                                                                                                                                                                                                                                                                                                                                                                                                                                                                                                                                                                                                                                                                                                                                                                                                                                    |
| Light Distribution: Direct                                                                                                                                                                                                                                                                                                                                                                                                                                                                                                                                                                                                                                                                                                                                                                                                                                                                                                                                                                                                                                                                                                                                                                                                                                                                                                                                                                                                                                                                                                                                                                                                                                                                                                                                                                                                                                                                                                                                                                                                                                                                                                     |
| Weight (kg): 9.6                                                                                                                                                                                                                                                                                                                                                                                                                                                                                                                                                                                                                                                                                                                                                                                                                                                                                                                                                                                                                                                                                                                                                                                                                                                                                                                                                                                                                                                                                                                                                                                                                                                                                                                                                                                                                                                                                                                                                                                                                                                                                                               |
| Weight (lbs): 21.12                                                                                                                                                                                                                                                                                                                                                                                                                                                                                                                                                                                                                                                                                                                                                                                                                                                                                                                                                                                                                                                                                                                                                                                                                                                                                                                                                                                                                                                                                                                                                                                                                                                                                                                                                                                                                                                                                                                                                                                                                                                                                                            |
| The state of the s |